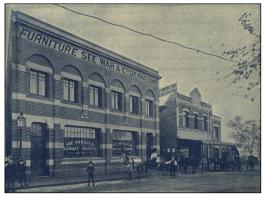

## Lee Fay and Chinese cabinet makers **Lucy Hair**

In the early twentieth century, there were at least a dozen furniture factories operated by Chinese people in Perth. Companies like Washing Brothers, See Wah and J. W. Wing became known for quality furniture made by highly skilled cabinet makers. Come and hear more about these companies as well the sad story of Lee Fay, one of the many cabinet makers who worked in Perth in the early 1900s.