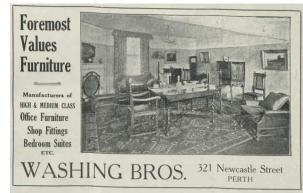

## Lee Fay and Chinese cabinet makers **Lucy Hair**

In the early twentieth century, there were at least a dozen furniture factories operated by Chinese people in Perth. Companies like Washing Brothers, See Wah and J. W. Wing became known for quality furniture made by highly skilled cabinet makers. Come and hear more about these companies as well the sad story of Lee Fay, one of the many cabinet makers who worked in Perth in the early 1900s.